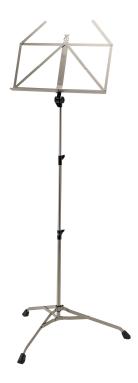

## **Music stand**

## **Product variant**

10700-000-11 - nickel-colored

The proven and very stable music stand is also available in a nickel-colored finish. The black clamping elements protect the finish and ensure comfortable and user friendly height adjustment. Larger end caps and the extremely stable leg construction provide the music stand with extraordinary stability.