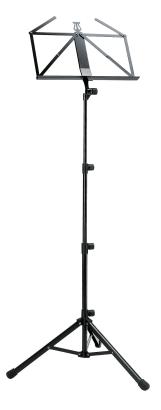

## **Music stand**

## **Product variant**

10810-000-55 - black

## Data

| Base diameter         | 780 mm                           |
|-----------------------|----------------------------------|
| EAN                   | 4016842805433                    |
| Gewicht               | 2.5 kg                           |
| Height                | from 720 to 1,520 mm             |
| Leg construction      | U-profile legs with cross braces |
| Material              | steel                            |
| Music desk            | traditionally foldable           |
| Music desk dimensions | 500 x 240 x 42 mm                |
| Quality level         | Starline                         |
| Rod combination       | 3-piece folding design           |
| Size when folded      | 680 x 90 x 120 mm                |
| Туре                  | black                            |
|                       |                                  |

Sturdily designed, it is made of steel, black powder-coated. This three-piece folding music stand is equipped with beautifully designed, easy-to-use clamping elements. Its large music desk provides lots of space for your personal sheet music.