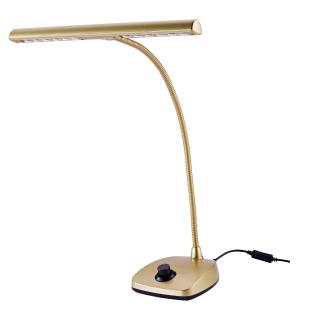

## 12298 LED piano lamp

## **Product variant**

12298-000-40 - gold-colored

Piano lamp with elegant design. State-of-the-art LED technology ensures pleasant warm white light (3000 K, 12 LEDs, 2500 Lux), long life and low energy consumption. A variable dimmer switch adjusts the brightness. Optimum positioning thanks to a long and flexible gooseneck (415 mm length). The heavy base ensures a stable stand. Power supply is included.