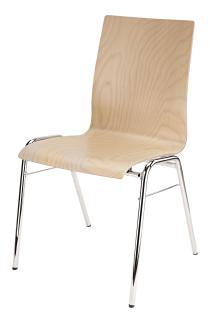

## 13400 Stacking chair

## **Product variant**

13400-000-02 - legs chrome, seating beech wood natural

## Data

| EAN              | 4016842101153                              |
|------------------|--------------------------------------------|
| Gewicht          | 5 kg                                       |
| Height           | 450 mm                                     |
| Leg construction | 4-legged frame (ø 20 x 1.5 mm)             |
| Material         | frame of tubular steel, seat shell plywood |
| Seat             | 420 x 420 mm                               |
| Special features | up to 10 chairs can be stacked             |
| Туре             | legs chrome, seating beech wood natural    |
|                  |                                            |

Stable stackable multi-purpose chair with seating made of multi-ply laminated beech wood. Long-lasting, high-quality framing made of chrome-plated steel tubes. Up to 10 chairs can be stacked.