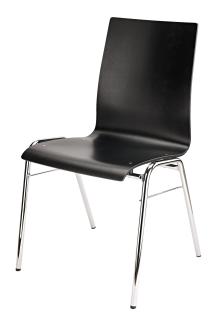

## **Product variant**

13405-000-02 - legs chrome, seating black

## **Data**

| EAN              | 4016842101160                              |
|------------------|--------------------------------------------|
| Gewicht          | 5 kg                                       |
| Height           | 450 mm                                     |
| Leg construction | 4-legged frame (ø 20 x 1.5 mm)             |
| Material         | frame of tubular steel, seat shell plywood |
| Seat             | 420 x 420 mm                               |
| Special features | up to 10 chairs can be stacked             |
| Туре             | legs chrome, seating black                 |
|                  |                                            |

Stable stackable multi-purpose chair with seating made of multi-ply laminated beech wood. Long-lasting, high-quality framing made of chrome-plated steel tubes. Up to 10 chairs can be stacked.