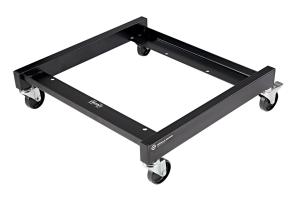

## 13490 Chair cart

## Data

| Dimensions         | 600 x 550 x 160 mm                                                    |
|--------------------|-----------------------------------------------------------------------|
| EAN                | 4016842101115                                                         |
| Gewicht            | 6.564 kg                                                              |
| Material           | steel                                                                 |
| Max. load capacity | 75 kg                                                                 |
| Special features   | four castors, two of them lockable;<br>compact and small overall size |
| Туре               | black                                                                 |

Very durable and stable transport cart for all kinds of musician?s i.e. orchestra chairs. Powder-coated low steel frame. Four castors, two of them lockable provide the highest possible flexibility. Compact and small overall size.