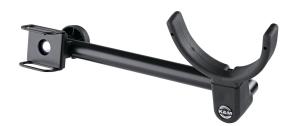

## **Product variant**

13497-000-55 - black

## **Data**

| EAN                | 4016842107698                            |
|--------------------|------------------------------------------|
| Gewicht            | 0.735 kg                                 |
| Instrument support | non-marring slip-proof rubber coating    |
| Length             | 350 mm                                   |
| Material           | steel                                    |
| Special features   | can be positioned individually in height |
| Туре               | black                                    |
|                    |                                          |

Practical holder for safe storage of the double bass. The sturdy holder attaches to the back rod of the 13460 bass chair and can be positioned individually in height. The rubberised support protects the neck of the double bass from scratches.