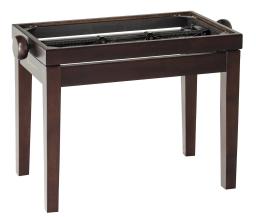

## Piano bench - wooden-frame

## **Product variant**

13720-000-24 - rosewood matt finish

Piano bench wooden-frame made of solid European beech wood, varnished with four coats of rosewood matt polyester finish. Stable legs with felts gentle on parquet flooring. Dual crossbar mechanism for easy and precise height adjustment. The piano bench ships flat and is easy to assemble.