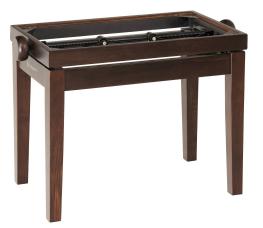

## Piano bench - wooden-frame

## **Product variant**

13730-000-26 - walnut matt finish

Piano bench wooden-frame made of solid European beech wood, varnished with four coats of walnut matt polyester finish. Stable legs with felts gentle on parquet flooring. Dual crossbar mechanism for easy and precise height adjustment. The piano bench ships flat and is easy to assemble.