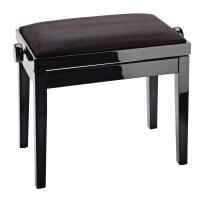

## **Product variant**

13901-100-21 - bench black glossy finish, seat black velvet

## Data

| EAN               | 4016842826070                                |
|-------------------|----------------------------------------------|
| Gewicht           | 8.75 kg                                      |
| Height            | from 485 to 580 mm                           |
| Height adjustment | dual crossbar                                |
| Material          | wood                                         |
| Seat              | velvet covering seat, size 550 x 330 mm      |
| Туре              | bench black glossy finish, seat black velvet |
|                   |                                              |

Complete piano bench made of solid European beech wood, varnished with four coats of black glossy polyester finish. Stable legs with felts gentle on parquet flooring. Dual crossbar mechanism for easy and precise height adjustment. Heavy duty seat cushions made out of MDF material with black velvet cover. The piano bench ships flat and is easy to assemble.