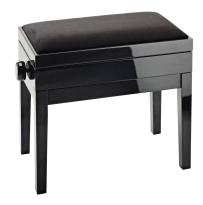

## 13950 Piano bench with sheet music storage

## **Product variant**

13950-100-21 - bench black glossy finish, seat black velvet

## Data

| EAN               | 4016842826100                                |
|-------------------|----------------------------------------------|
| Gewicht           | 11.4 kg                                      |
| Height            | from 520 to 610 mm                           |
| Height adjustment | dual crossbar                                |
| Material          | wood                                         |
| Seat              | velvet covering seat, size 550 x 330 mm      |
| Туре              | bench black glossy finish, seat black velvet |
|                   |                                              |

Complete piano bench with seat cushion and integrated sheet music storage. Solid European beech wood, varnished with four coats of polyester. Stable legs with felts gentle on parquet flooring. Dual crossbar mechanism for easy and precise height adjustment. Heavy duty seat cushions made out of MDF material with black velvet cover. The piano bench ships flat and is easy to assemble.