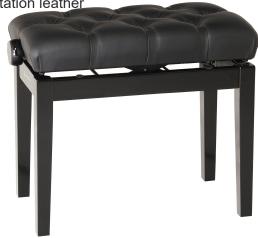

## 13980 Piano bench with quilted seat cushion

## **Product variant**

13980-200-21 - bench black glossy finish, seat black imitation leather

Complete piano bench with a high quality quilted seat cushion. Solid European beech wood, varnished with four coats of polyester. Stable legs with felts gentle on parquet flooring. Dual crossbar mechanism for easy and precise height adjustment. Heavy duty seat cushions made out of MDF material with quilted black imitation leather cover. The piano bench ships flat and is easy to assemble.