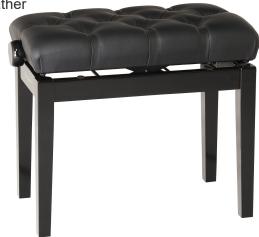

## 13981 Piano bench with quilted seat cushion

## **Product variant**

13981-400-21 - bench black glossy finish, seat black leather

## Data

| EAN               | 4016842826131                                 |
|-------------------|-----------------------------------------------|
| Gewicht           | 9.2 kg                                        |
| Height            | from 505 to 595 mm                            |
| Height adjustment | dual crossbar                                 |
| Material          | boow                                          |
| Seat              | leather seat, size 550 x 330 mm               |
| Туре              | bench black glossy finish, seat black leather |
|                   |                                               |

Complete piano bench with a high quality quilted seat cushion. Solid European beech wood, varnished with four coats of polyester. Stable legs with felts gentle on parquet flooring. Dual crossbar mechanism for easy and precise height adjustment. Heavy duty seat cushions made out of MDF material with quilted black leather cover. The piano bench ships flat and is easy to assemble.