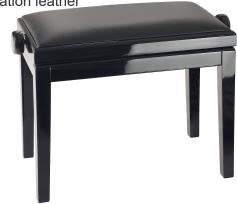

## **Product variant**

13990-200-21 - bench black glossy finish, seat black imitation leather

## Data

| EAN               | 4016842829569                                              |
|-------------------|------------------------------------------------------------|
| Gewicht           | 8.76 kg                                                    |
| Height            | from 485 to 580 mm                                         |
| Height adjustment | dual crossbar                                              |
| Material          | wood                                                       |
| Seat              | imitation leather seat, size 525 x 295 mm                  |
| Special features  | securely glue-laminated legs                               |
| Туре              | bench black glossy finish, seat black<br>imitation leather |
|                   |                                                            |

Complete piano bench made of solid European beech wood. Black highgloss finish with imitation leather upholstery. Securely glue-laminated legs with felts gentle on parquet flooring. Easy-to-use, precise and specially-designed height adjustment.