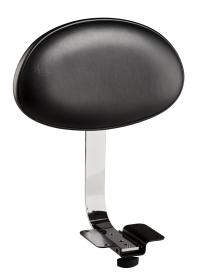

## **Backrest for »Gomezz«**

## **Data**

| high quality imitation leather, oval 235 x 400 mm |
|---------------------------------------------------|
| 4016842101030                                     |
| 2.5 kg                                            |
| steel                                             |
| adjustable in height and depth                    |
| chrome                                            |
|                                                   |

Stable and comfortable backrest for the drummer throne »Gomezz«. The comfortable oval backrest is upholstered with durable imitation leather. The height and depth of the backrest adjustment is variable using the knurled screws. Included in the delivery is the backrest holder which is screwed onto the seat.