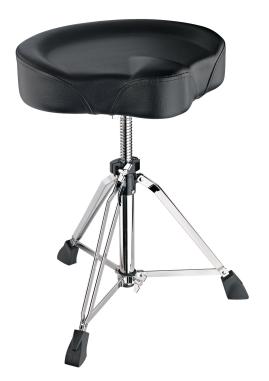

This drummer's throne is comfortable, convenient and solidly manufactured. The ergonomically shaped and elaborately upholstered seat with artificial leather cover balances superior posterior support and freedom of motion. The height adjustment is carried out by a robust rotary spindle. A two-piece plastic-lined clamp fixes the desired seat height. The continuous height adjustment ranges from 465 to 670 mm. A solid clamp connects the seat with the rotating spindle. The upper part remains rotatable even in fixed state, without self-adjustment of the spindle. The three double-braced legs and large rubber feet guarantee a stable stand. The matching carrying case 14003 is optionally available.