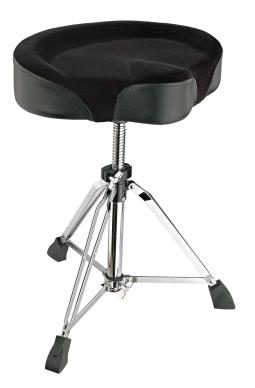

## **Product variant**

14039-000-02 - black velvet

## **Data**

| 540 mm                  |
|-------------------------|
| 4016842115525           |
| 6.55 kg                 |
| from 465 to 670 mm      |
| Rotary spindle          |
| ouble-braced 3-leg base |
| steel                   |
| Topline                 |
| covering, 430 x 390 mm  |
| black velvet            |
|                         |

This drummer's throne is comfortable, convenient and solidly manufactured. The ergonomically shaped and elaborately upholstered seat with sweat-reducing velvet cover balances superior posterior support and freedom of motion. The height adjustment is carried out by a robust rotary spindle. A two-piece plastic-lined clamp fixes the desired seat height. The continuous height adjustment ranges from 465 to 670 mm. A solid clamp connects the seat with the rotating spindle. The upper part remains rotatable even in fixed state, without self-adjustment of the spindle. The three double-braced legs and large rubber feet guarantee a stable stand. The matching carrying case 14003 is optionally available.