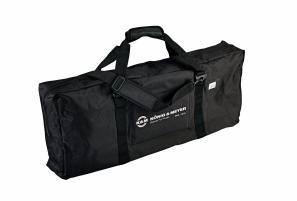

Sturdy carrying case for stools 14044/14045 and 14046/14047. Tearproof nylon material, water-resistant. The case comes with padded handles and an adjustable shoulder strap. Plastic rubber feet protect the bottom of the case. Reinforced outer shell to protect the stands.