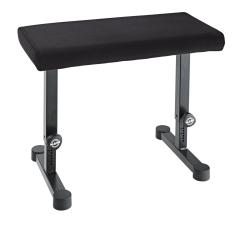

## Data

| EAN               | 4016842109685                                    |
|-------------------|--------------------------------------------------|
| Gewicht           | 8.48 kg                                          |
| Height            | from 430 to 650 mm                               |
| Height adjustment | spring-loaded clamping knobs                     |
| Material          | steel                                            |
| Seat              | wear-resistant fabric seat, size 660 x 330<br>mm |
| Special features  | with engraved height scale                       |
| Туре              | black fabric                                     |
|                   |                                                  |

Its compact steel tubing construction and large round rubber end caps make this attractive bench significantly more stable. Excellent sitting comfort is achieved by a wear-resistant fabric seat covering for enjoyable and relaxed keyboard playing. The two sided spring-loaded locking screws make precision height adjustment easy. There is an engraved height scale to find your personal setting with ease. The bench complements keyboard tables 18810/18820.