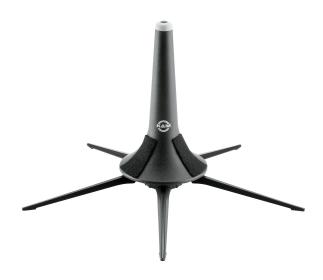

## 15213 Trumpet stand

The 5-leg base provides maximum stability for the instrument. The detachable metal leg base screws into the peg so that the entire unit may be stored in the bell of the instrument for easy transport. The black plastic peg is covered with felt pads to protect the instrument.