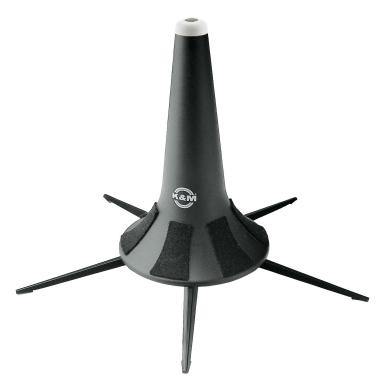

## **Data**

| Base diameter      | 340 mm                                                                                                            |
|--------------------|-------------------------------------------------------------------------------------------------------------------|
| EAN                | 4016842104543                                                                                                     |
| Gewicht            | 0.42 kg                                                                                                           |
| Height             | 253 mm                                                                                                            |
| Instrument support | felt pads                                                                                                         |
| Leg construction   | leg base screwable                                                                                                |
| Material           | plastic peg, zinc die-cast legs                                                                                   |
| Number of legs     | 5                                                                                                                 |
| Size when folded   | 230 mm                                                                                                            |
| Special features   | detachable metal leg base screws into the peg so that the entire unit can be stored in the bell of the instrument |
| Туре               | black                                                                                                             |
|                    |                                                                                                                   |

The 5-leg base provides maximum stability for the instrument. The detachable metal leg base screws into the peg so that the entire unit can be stored in the bell of the instrument for easy transport. The black plastic peg is covered with felt pads to protect the instrument.