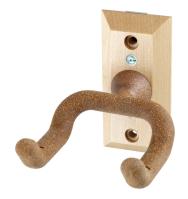

## **Product variant**

16220-000-95 - cork

## **Data**

| Dimensions         | 82 x 100 x 115 mm             |
|--------------------|-------------------------------|
| Direction          | forward-turned                |
| EAN                | 4016842823246                 |
| Gewicht            | 0.13 kg                       |
| Instrument support | non-marring material          |
| Material           | wood                          |
| Suitable for       | acoustic and electric guitars |
| Туре               | cork                          |
| Yoke               | fixed                         |

Attractive and functional, the guitar wall mount with wood elements not only looks good, but is also a reliable and practical way to display your guitar, or store it until your next gig. The holding fork with its stable metal core is seated centrally and provides an elegant counterpoint to the headstock. The appealing cork fork covering protects the guitar from knocks, and will retain its form even after years of use due to wear-resistant properties. An integrated metal batten in the wall plate ensures the hanger is optimally secure and has a reliable grip.