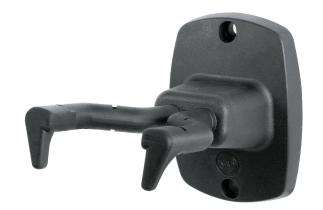

## **Product variant**

16240-000-55 - black

## **Data**

| 84 x 108 x 152 mm                               |
|-------------------------------------------------|
|                                                 |
| forward-turned                                  |
| 4016842816255                                   |
| 0.19 kg                                         |
| non-marring material                            |
| plastic, steel                                  |
| ed flexible hooking-in and clamping system;     |
| studs at support arms provide extra protection; |
| uitable for asymmetric guitar necks             |
| acoustic and electric guitars                   |
| black                                           |
| self-locking                                    |
|                                                 |

Screw-on type wall mount which accommodates a wide variety of guitar shapes. Features a patented flexible hooking-in and clamping system which quickly and firmly grasps the guitar neck. Studs at support arms provide extra protection. Support arms are covered with non-marring rubber to protect the instrument. Mounting plate made from high quality plastic material.