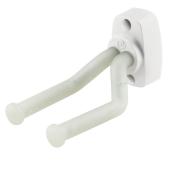

## 16280 Guitar wall mount

## **Product variant**

16280-014-00 - white with translucent support elements

Our best guitar-holder. Screw-mount. Features flexible support arms for various guitar models, covered with non-marring rubber to protect the instrument.