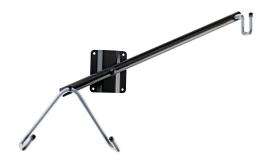

## **Product variant**

16295-000-55 - black

## Data

| Dimensions         | 690 x 220 x 155 mm                      |
|--------------------|-----------------------------------------|
| Direction          | in 8° settings 360° adjustable          |
| EAN                | 4016842812998                           |
| Gewicht            | 1.17 kg                                 |
| Instrument support | silicone cover                          |
| Material           | steel                                   |
| Special features   | flexible support arms for neck and body |
| Suitable for       | electric guitars                        |
| Туре               | black                                   |
|                    |                                         |

Screw-on type wall mount to hold electric guitars. Features flexible support arms for neck and body for a perfect presentation of the instrument. Support arms are covered with non-marring rubber to protect the instrument.