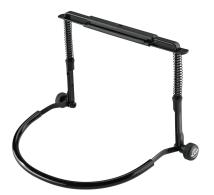

## Harmonica holder

## **Data**

| spring-tension                                                                                                                      |
|-------------------------------------------------------------------------------------------------------------------------------------|
| 4016842809486                                                                                                                       |
| 0.2 kg                                                                                                                              |
| steel                                                                                                                               |
| 185 x 43 mm                                                                                                                         |
| with a soft rubber cover                                                                                                            |
| user-friendly locking screws;<br>molded rubber sections on the support arms;<br>particularly suitable for blues harmonica<br>models |
| black                                                                                                                               |
|                                                                                                                                     |

Particularly suitable for blues harmonica models. Molded rubber sections on the support arms hold the instrument securely. Easily adjusted by spring tension and two knurled screws. The neck frame has a soft rubber covering for extra comfort.