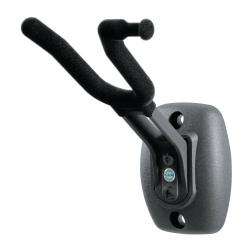

This new König & Meyer wall holder is second only to a violin case as a safe storage option for your violin. The violin is clasped at the curved end of the peg box to prevent inadvertent adjustment of the pegs. The dimensions of the wall holder are such that there is place for the violin plus shoulder padding. The bow holder integrated at the side means the violin and bow can be picked up comfortably and easily. The durable flocked covering provides optimal protection for the violin.