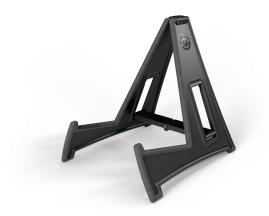

## **Ukulele / Violin stand**

## **Data**

| foldable by bracket with hinge<br>206 x 170 mm<br>4016842828982<br>0.2 kg<br>220 mm |
|-------------------------------------------------------------------------------------|
| 4016842828982<br>0.2 kg                                                             |
| 0.2 kg                                                                              |
|                                                                                     |
| 220 mm                                                                              |
| 220 111111                                                                          |
| non-marring slip-proof material                                                     |
| plastic                                                                             |
| 206 x 19 x 220 mm                                                                   |
| all string instruments, such as ukuleles or violins                                 |
| 85 mm                                                                               |
|                                                                                     |
|                                                                                     |

Simple handling and minimum weight combined with excellent stability are the special characteristics of this A-Frame ukulele stand. Thanks to the practical folding mechanism, the stand is setup and folded in a snap. The flat package is ideal for transport. Instrument protecting rubber support surfaces round off the attractive overall impression.