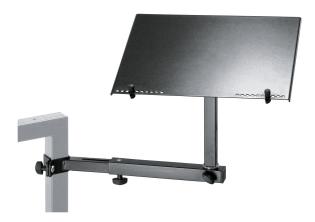

This newly designed holder for the keyboard tables 18810 »Omega«, 18820 »Omega Pro«, 18950 and 18953 provides a good view of your laptop. You won?t find a more versatile laptop holder. The holder is infinitely adjustable in height, distance and direction. The desk angle can also be adjusted. In addition, the holder can be attached to any of the legs of a keyboard stand. The adjustable stop pins mean the laptop connections are always accessible. The support shelf is also suitable for small items of equipment, e.g. an iPad.