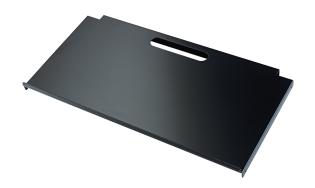

## **Product variant**

18819-000-55 - black

## Data

| Dimensions       | 654 x 335 mm                                                                             |
|------------------|------------------------------------------------------------------------------------------|
| EAN              | 4016842828975                                                                            |
| Gewicht          | 1.53 kg                                                                                  |
| Material         | aluminum                                                                                 |
| Quality level    | Topline                                                                                  |
| Special features | takes smaller synthesizers, controllers, drum<br>machines etc;<br>with integrated handle |
| Туре             | black                                                                                    |

The sturdy aluminium tray offers new uses for the »Omega« keyboard stand. The rest on the upper tray arms of the stacker 18811 provide space for small synthesizers, controllers, drum machines etc. The angled stop with padded edges and the included rubber rests prevent small devices from moving.