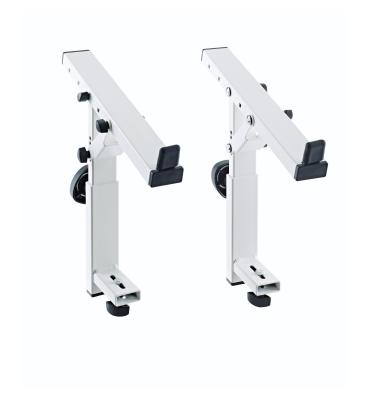

## **Data**

| Angle of inclination | 0° to 20°                                                                                                                                                                                                                                           |
|----------------------|-----------------------------------------------------------------------------------------------------------------------------------------------------------------------------------------------------------------------------------------------------|
| EAN                  | 4016842116935                                                                                                                                                                                                                                       |
| Gewicht              | 2.54 kg                                                                                                                                                                                                                                             |
| Height               | from 200 to 275 mm                                                                                                                                                                                                                                  |
| Height adjustment    | spring-loaded clamping knobs                                                                                                                                                                                                                        |
| Instrument support   | non-marring slip-proof material                                                                                                                                                                                                                     |
| Material             | steel                                                                                                                                                                                                                                               |
| Max. load capacity   | 15 kg                                                                                                                                                                                                                                               |
| Quality level        | Topline                                                                                                                                                                                                                                             |
| Special features     | attachable to table-style keyboard stands »Omega-E« 18800, »Omega« 18810, »Omega Pro« 18820 to hold a third keyboard; can only be used in connection with stacker 18811; tiltable in 5 steps from 0° (horizontal) to 20°; 3-way adjustable in depth |
| Support depth        | 280 mm                                                                                                                                                                                                                                              |
| Туре                 | pure white                                                                                                                                                                                                                                          |
|                      |                                                                                                                                                                                                                                                     |

Stacker for the 3rd level of the keyboard stands »Omega-E« 18800, »Omega« 18810 and »Omega Pro« 18820. The stacker is easily and quickly positioned to the desired height by a spring-loaded clamping knob. In addition, depth and inclination adjust in various positions. This stacker can only be used in conjunction with the 18811 stacker. A rubberised stop provides the necessary safety and prevents the keyboard from slipping.