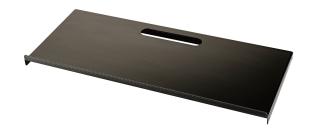

## **Product variant**

18824-000-55 - black

## **Data**

| Dimensions       | 660 x 283 mm                                                                             |
|------------------|------------------------------------------------------------------------------------------|
| EAN              | 4016842103515                                                                            |
| Gewicht          | 1.32 kg                                                                                  |
| Material         | aluminum                                                                                 |
| Quality level    | Topline                                                                                  |
| Special features | takes smaller synthesizers, controllers, drum<br>machines etc;<br>with integrated handle |
| Туре             | black                                                                                    |

Practical tray made of aluminum for stacker 18822 (third level) for keyboard stand »Omega« 18810. The third level provides space for smaller synthesizers, controllers, drum machines etc. The stop angle with integrated edge protectors and the anti-slip rubber pads ensure extra hold for smaller equipment.