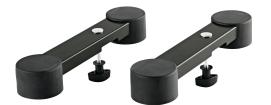

The short version of support arms for »Omega« keyboard stands 18800, 18810 and 18820. The length of the support arms is only 264 mm and is therefore ideally suited for stage pianos and keyboards with a small depth. The large round rubber end caps ensure a secure and anti-slip hold.