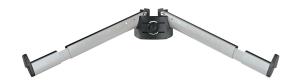

Additional extendable 15° tilt angle support arms for the »Spider Pro« keyboard stand; available in black, silver or red with fastening clamp.