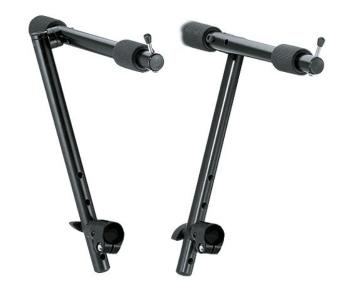

Optional stacker for 18930 and 18990, fully adjustable in height, depth and tilt to accommodate various types of instruments. All-metal construction, black powder-coated. Big non-marring pads to protect the keyboard. The new all-metal teeth locking devices ensure tight non-slip settings at any position.