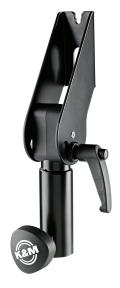

Multifunctional stand adapter for mounting on stands with  $\emptyset$  35 mm extension tubes. The adapter can be adjusted to an inclination of +60° to -30°. The fixation follows by means of an adjustable clamping lever. The adapter plates 19615, 19616 and 19617 can be used to mount a wide variety of screens up to a mounting hole pattern of VESA 200 x 200 mm. The adapter plates 24352 to 24359 are suitable for accommodating a large number of loudspeaker cabinets.