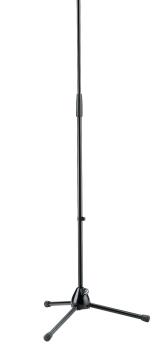

## 201/2 Microphone stand

**Product variant** 

| 20120-300-55 - black |                                            |
|----------------------|--------------------------------------------|
| Data                 |                                            |
| EAN                  | 4016842212118                              |
| Gewicht              | 2.02 kg                                    |
| Height               | from 890 to 1,590 mm                       |
| Height adjustment    | clutch                                     |
| Leg construction     | socket with foldable legs                  |
| Material             | steel                                      |
| Quality level        | Topline                                    |
| Rod combination      | 2-piece folding design                     |
| Size when folded     | 105 x 85 x 840 mm                          |
| Special features     | zinc die-cast base;<br>short-legged design |
| Threaded connector   | 3/8"                                       |
| Туре                 | black                                      |

Folding, short-legged design with die-cast base. Noiseless height-adjustment.