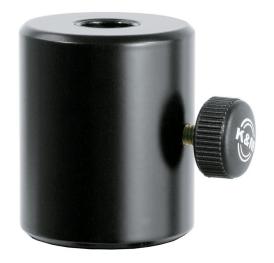

## **Product variant**

21105-000-55 - black

## **Data**

| Diameter         | 50 mm                                                              |
|------------------|--------------------------------------------------------------------|
| EAN              | 4016842809462                                                      |
| Gewicht          | 0.8 kg                                                             |
| Height           | 60 mm                                                              |
| Material         | steel                                                              |
| Special features | used for heavy microphones                                         |
| Suitable for     | one-piece K&M boom arms with 3/8" thread<br>or tube diameter 15 mm |
| Туре             | black                                                              |

Used for heavy microphones. Fits all one-piece K&M boom arms with 3/8" thread connector or tube diameter 15 mm. Easy mounting.

Telefax: +49 (0) 9342-806-150

E-Mail: contact(at)k-m.de