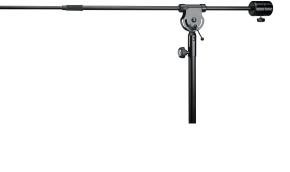

## 21232 Boom arm

## Data

| 2-piece telescopic design                                                                                                   |
|-----------------------------------------------------------------------------------------------------------------------------|
| from 1,070 to 1,870 mm                                                                                                      |
| T-bar locking screw                                                                                                         |
| 4016842117031                                                                                                               |
| 5.8 kg                                                                                                                      |
| steel                                                                                                                       |
| thanks to the stand adapter ø 35 mm<br>combinable with speaker and light stands;<br>adjustable heavy counterweight included |
| 3/8" and 5/8"                                                                                                               |
| black                                                                                                                       |
|                                                                                                                             |

Extendable boom arm with 3/8" or 5/8" microphone thread connection. The sturdy tube combination with diameters of 20 and 15 mm provides a usable extension length of 1,670 mm. A 3 kg counterweight assures the necessary balance. Thanks to the ø 35 mm stand adapter, the boom arm can be combined with common speaker and lighting stands.