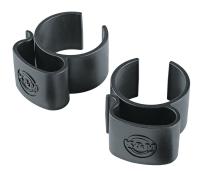

## Cable clamp

## **Data**

| EAN                     | 4016842115297                                                                                                                  |
|-------------------------|--------------------------------------------------------------------------------------------------------------------------------|
| Gewicht                 | 0.026 kg                                                                                                                       |
| Material                | plastic                                                                                                                        |
| Special features        | for speaker stands & lighting stands;<br>cable duct inside: approx. 30 x 12 mm;<br>2 cable clamps are included in the delivery |
| Suitable for tubing dia | ameter of 35 to 42 mm                                                                                                          |
| Туре                    | black                                                                                                                          |

A pair of cable clamps made of wear-resistant plastic for speaker and lighting stands with tube diameters from Ø 35 to 42 mm.