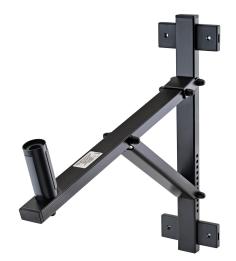

## **Data**

| gradual in 11 settings                                                                                                                  |
|-----------------------------------------------------------------------------------------------------------------------------------------|
| 0° to -22°                                                                                                                              |
| 4016842814527                                                                                                                           |
| 2.63 kg                                                                                                                                 |
| steel                                                                                                                                   |
| 50 kg                                                                                                                                   |
| attaches to walls                                                                                                                       |
| straddling bearing-anchors diameter 35 to 37 mm x 85 mm                                                                                 |
| patented straddling bearing-anchors;<br>guarantee effective clamping of speaker in<br>any position;<br>resonance-optimised construction |
| black                                                                                                                                   |
| mm                                                                                                                                      |
| 468 mm                                                                                                                                  |
|                                                                                                                                         |

Screw-on wall mount with innovative, patented straddling bearing-anchors. Suitable for speakers with connector diameter of 35/37 mm. This mount provides simple attachment and guaranteed effective clamping of speaker in any position.