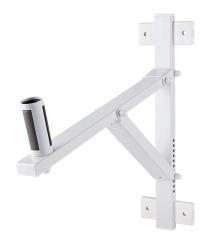

## 24110 Speaker wall mount

## Data

| Adjustment             | gradual in 11 settings                                                                                                                  |
|------------------------|-----------------------------------------------------------------------------------------------------------------------------------------|
| Angle of inclination   | 0° to -22°                                                                                                                              |
| EAN                    | 4016842825370                                                                                                                           |
| Gewicht                | 2.74 kg                                                                                                                                 |
| Material               | steel                                                                                                                                   |
| Max. load capacity     | 50 kg                                                                                                                                   |
| Mounting               | attaches to walls                                                                                                                       |
| Mounting bolt          | straddling bearing-anchors diameter 35 to<br>37 mm x 85 mm                                                                              |
| Special features       | patented straddling bearing-anchors;<br>guarantee effective clamping of speaker in<br>any position;<br>resonance-optimised construction |
| Туре                   | white                                                                                                                                   |
| Wall clearance         | mm                                                                                                                                      |
| Wall-to-bolt clearance | 468 mm                                                                                                                                  |
|                        |                                                                                                                                         |

Screw-on wall mount with innovative, patented straddling bearing-anchors. Suitable for speakers with connector diameter of 35/37 mm. This mount provides simple attachment and guaranteed effective clamping of speaker in any position.