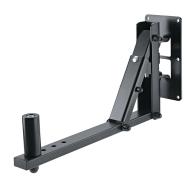

Robust speaker wall mount for speaker cabinets with flange socket receptacle. Max. recommended load 25 kg. Thanks to the appropriate design, the bracket is almost completely concealed by the speaker. The speaker distance to the wall is selectable in 4 steps. The swivel range is infinitely adjustable, and the tilt angle can be fixed in 6 steps up to max. 30 °.