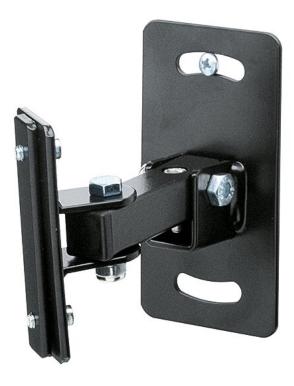

## 24180 Speaker wall mount

## Data

| Angle of inclination | 0° to 15°                                                    |
|----------------------|--------------------------------------------------------------|
| Bearing plate        | 40 x 98.5 mm                                                 |
| EAN                  | 4016842204328                                                |
| Gewicht              | 0.72 kg                                                      |
| Material             | steel                                                        |
| Max. load capacity   | 10 kg                                                        |
| Mounting             | attaches to walls                                            |
| Special features     | small (20 x 98 mm) and wide bracket (24 x<br>98 mm) included |
| Swivel               | 180°                                                         |
| Туре                 | black                                                        |
| Wall clearance       | 105 mm                                                       |
| Wall plate           | 130 x 70 mm                                                  |
|                      |                                                              |

Two adjustable brackets 20 x 98 mm and 24 x 98 mm, tilt angle to  $15^{\circ}$ . Wall clearance 105 mm.