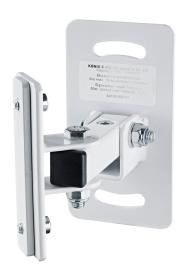

## **Data**

| Angle of inclination | 0° to 15°                                                 |
|----------------------|-----------------------------------------------------------|
| Bearing plate        | 40 x 98.5 mm                                              |
| EAN                  | 4016842210442                                             |
| Gewicht              | 0.75 kg                                                   |
| Material             | steel                                                     |
| Max. load capacity   | 10 kg                                                     |
| Mounting             | attaches to walls                                         |
| Special features     | small (20 x 98 mm) and wide bracket (24 x 98 mm) included |
| Swivel               | 180°                                                      |
| Туре                 | white                                                     |
| Wall clearance       | 105 mm                                                    |
| Wall plate           | 130 x 70 mm                                               |
|                      |                                                           |

Two adjustable brackets 20 x 98 mm and 24 x 98 mm, tilt angle to 15°. Wall clearance 105 mm.