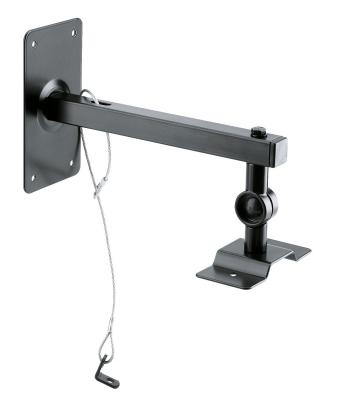

## **Data**

| Adjustment           | tooth system with wing nut                                       |
|----------------------|------------------------------------------------------------------|
| Angle of inclination | 0° to 90°                                                        |
| Bearing plate        | 127 x 60 mm                                                      |
| EAN                  | 4016842213252                                                    |
| Gewicht              | 1.08 kg                                                          |
| Material             | steel                                                            |
| Max. load capacity   | 15 kg                                                            |
| Mounting             | attaches to walls and ceilings                                   |
| Spacing of holes     | 73 to 83 mm                                                      |
| Special features     | also suitable as ceiling mount; steel safety wire cable included |
| Swivel               | 360°                                                             |
| Туре                 | black                                                            |
| Wall clearance       | 246 mm                                                           |
| Wall plate           | 170 x 95 mm                                                      |
|                      |                                                                  |

Wall and ceiling bracket for speakers, adjustable, additional security by wire cable. Wall clearance 271 mm.

Telefax: +49 (0) 9342-806-150

E-Mail: contact(at)k-m.de