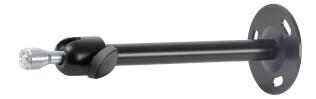

Universal wall mount with 3/8" or 5/8" mounting bolt for microphones and antennas. Thanks to the user-friendly ball joint, the mount can be swiveled 360° and tilted 90°. The mounting plate has a diameter of 70 mm and the wall distance is 205 mm.