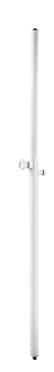

## Distance rod »Pro«

## Data

| EAN                | 4016842828272                                          |
|--------------------|--------------------------------------------------------|
| Gewicht            | 2.96 kg                                                |
| Height             | from 1,090 to 1,790 mm                                 |
| Height adjustment  | spring-loaded bolt and locking screw                   |
| Material           | steel                                                  |
| Max. load capacity | 35 kg                                                  |
| Rod combination    | 2-piece folding design                                 |
| Special features   | for precise and vertical fit;<br>mounting aid included |
| Tube end(s)        | diameter 35 mm, threaded bolt M20                      |
| Туре               | pure white                                             |
|                    |                                                        |

Steel tube combination to connect satellite systems. With bottom M20 thread to attach connector plate 24116. Zero backlash and absolute vertical position. Height adjustment with spring-loaded locking screw and safety bolt.