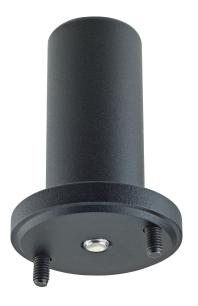

## **Product variant**

26793-000-56 - black

## **Data**

| EAN                             | 4016842829620               |
|---------------------------------|-----------------------------|
| Function                        | screw-on type               |
| Gewicht                         | 0.33 kg                     |
| Height                          | 85 mm                       |
| Material                        | steel                       |
| Max. load capacity              | 50 kg                       |
| Quality level                   | Starline                    |
| Special features                | 2 fastening screws included |
| Suitable for tubing diameter of | 35 mm                       |
| Туре                            | black                       |
|                                 |                             |

Adapter for design monitor stand 26795 to mount audio monitors and loudspeakers with 36 mm flange bushing. Comes with 2 fastening screws.

Telefax: +49 (0) 9342-806-150

E-Mail: contact(at)k-m.de