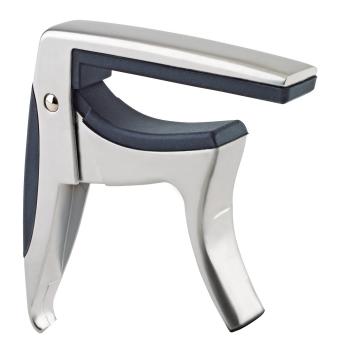

## **Product variant**

30910-000-02 - matt chrome

## Data

| Clamping           | spring-tension                                                                           |
|--------------------|------------------------------------------------------------------------------------------|
| Clamping range     | 15 to 28 mm                                                                              |
| Dimensions         | 80 x 14 x 90 mm                                                                          |
| EAN                | 4016842829590                                                                            |
| Finger board       | flat                                                                                     |
| Gewicht            | 0.061 kg                                                                                 |
| Instrument support | non-marring slip-proof pad                                                               |
| Material           | zinc die-cast                                                                            |
| Special features   | quickly adjustable with one hand;<br>does not obstruct playing;<br>for classical guitars |
| Туре               | matt chrome                                                                              |

Professional capo for classical guitars with flat fretboards. The clamping mechanism can be operated quickly and easily with just one hand. Light construction, matt chrome-plated finish. The rubber padding secures the capo to the fretboard and prevents slipping.